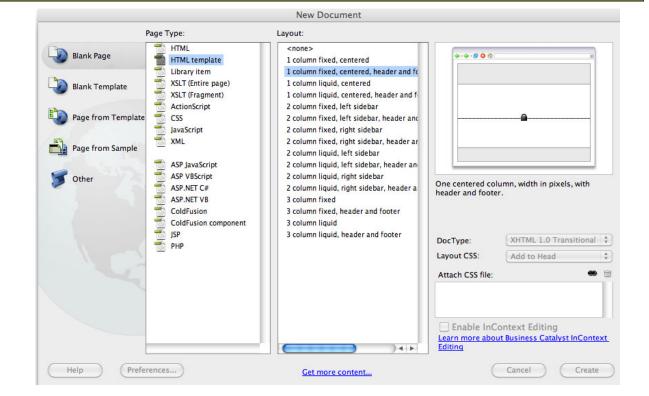

# Time to create a page...

- Create a new page
- Save the file
- File structure
- Adding basic page elements
- Title and meta tags