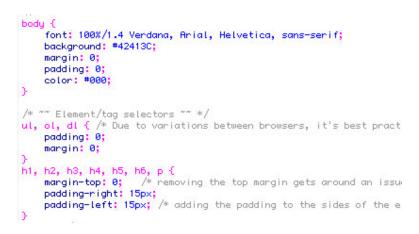

### What is CSS?

• Cascading style sheets

www.w3schools.com

Learn html online

www.html.net

www.learnwebdevelopment.com